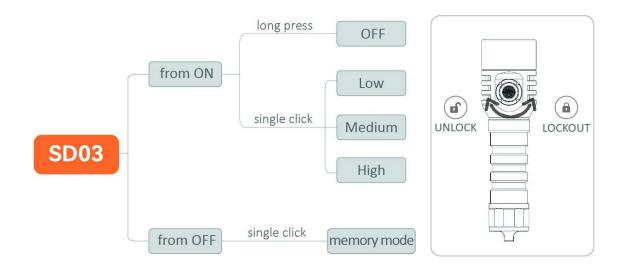

g Voltage: 3.0V-4.2V

Mode Operation: side E-switch

Material: AL6061-T6 aluminium alloyWater Resistance: IP68 waterproof

❖ Size: 34mm (head diameter) \*126mm (length)

Weight: 102g(without battery)

\* Reverse polarity protection from improper battery installation.

- Advanced Temperature Regulation (ATR) technology: In Medium or High mode, the flashlight heats up easily. To prevent over-heating, SD03 automatically reduces the current output when the temperature reaches 60 degrees.
- Low Voltage Warning: The SD03 automatically drops to a lower brightness level when the battery voltage is lower than 3.0V. When it drops to Low mode, the main light flashes twice one minute apart, indicating that the remaining battery power is poor. Please get it replaced in time!

## **General Operation**



#### **Contact**

Please contact us for a refund or replacement, if your flashlight has a problem within the warranty period.

#### **Sofirn Limited:**

Mail Contact: us@sofirnlight.com; eu@sofirnlight.com

Website Contact: service@sofirnlight.com

Address: 401/501, Building 13, 1# Jingdong Road, Fenggang, Dongguan City,

Guangdong Province, China