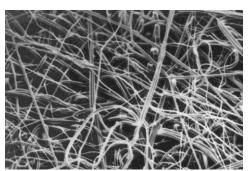

## Good Formability

The surface of melt blown PP non-woven fabric has uniform and fine fiber structure.