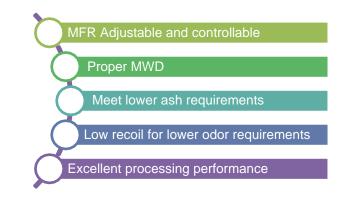

#### Features

Dawn melt blown PP has good processing performance, good quality stability, can meet the requirements of lower ash content, lower odor, and meet the Rosh standard.