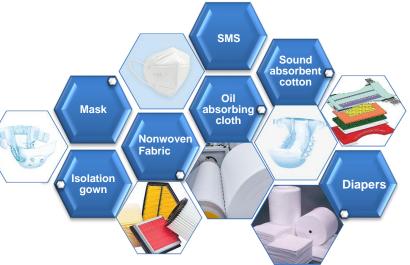

### > Application

Dawn melt blown PP series are widely used in safety protection, personal hygiene, sound absorption and noise reduction, industrial manufacturing, environmental protection and other fields